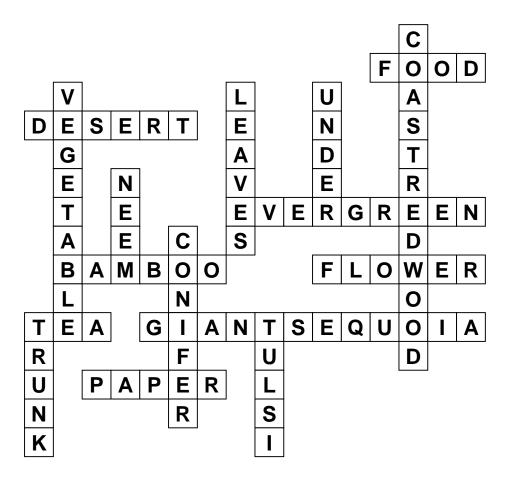

## **Plants and Trees**

| Name:                                               | Date:       | //                                                                                          |
|-----------------------------------------------------|-------------|---------------------------------------------------------------------------------------------|
| 3       6       10       12       15                | 9 114       |                                                                                             |
| ACROSS                                              |             | DOWN                                                                                        |
| 2 Leaves help plants to make thei                   | ir          | 1 The tallest tree in the world is .                                                        |
| 6 You will see cactus plant in a                    |             | <ul><li>3 Cauliflower is a</li><li>4 Before it becomes a butterfly, a caterpillar</li></ul> |
| 8 Trees that lose only a few leave are calledtrees. | s at a time | eats                                                                                        |
| 10 is the tallest gr                                | ass.        | <b>5</b> Most roots are the ground.                                                         |
| 11 Insects like the colour and scen                 |             | 7 Leaves of tree help to reduce and relieve pain.                                           |
| 12bushes grow on hills                              | ides.       | 9 are woody trees bearing                                                                   |

**WORD BANK:** Bamboo, coastredwood, conifer, desert, evergreen, flower, food, giantsequoia, leaves, neem, paper, tea, trunk, tulsi, under, vegetable.

Darjeeling and Assam are famous for it?

13 \_\_\_\_\_ is the largest and heaviest

15 From trees we get \_\_\_\_\_

tree.

cones. It is used for making paper and

12 The bark of a tree protects the \_\_\_\_\_

14 \_\_\_\_\_ plants are found in many Hindu

houses. It is kept for worship.

matchsticks.

## Solution: